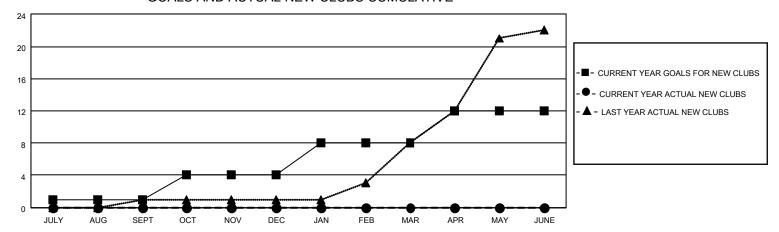

## District 301D2

| Clubs                 |               |           |               | Members               |                         |                         |                                                    |
|-----------------------|---------------|-----------|---------------|-----------------------|-------------------------|-------------------------|----------------------------------------------------|
| RESULTS FOR 2022-2023 |               |           |               | RESULTS FOR 2022-2023 |                         |                         |                                                    |
| QUARTER               | NEW CLUB GOAL | NEW CLUBS | DROPPED CLUBS | QUARTER MEM           | IBER GROWTH NET<br>GOAL | MEMBER GROWTH<br>ACTUAL | DROPPED<br>MEMBERS ACTUAL<br>(including transfers) |
| JULY/AUG/SEPT         | 1             | 0         | 0             | JULY/AUG/SEPT         | 10                      | 118                     | 74                                                 |
| OCT/NOV/DEC           | 3             | 0         | 1             | OCT/NOV/DEC           | 10                      | 19                      | 65                                                 |
| JAN/FEB/MAR           | 4             | 0         | 0             | JAN/FEB/MAR           | 30                      | 23                      | 30                                                 |
| APR/MAY/JUNE          | 4             | 0         | 0             | APR/MAY/JUNE          | 20                      | 0                       | 0                                                  |

### GOALS AND ACTUAL NEW CLUBS CUMULATIVE