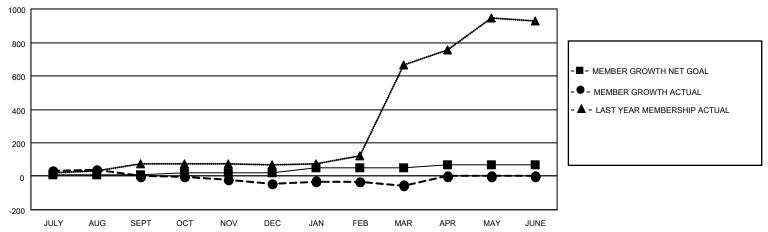

## District 301D2

| Clubs                 |               |           |               | Members               |                         |                         |                                                    |
|-----------------------|---------------|-----------|---------------|-----------------------|-------------------------|-------------------------|----------------------------------------------------|
| RESULTS FOR 2022-2023 |               |           |               | RESULTS FOR 2022-2023 |                         |                         |                                                    |
| QUARTER               | NEW CLUB GOAL | NEW CLUBS | DROPPED CLUBS | QUARTER MEM           | IBER GROWTH NET<br>GOAL | MEMBER GROWTH<br>ACTUAL | DROPPED<br>MEMBERS ACTUAL<br>(including transfers) |
| JULY/AUG/SEPT         | 1             | 0         | 0             | JULY/AUG/SEPT         | 10                      | 118                     | 74                                                 |
| OCT/NOV/DEC           | 3             | 0         | 1             | OCT/NOV/DEC           | 10                      | 19                      | 65                                                 |
| JAN/FEB/MAR           | 4             | 0         | 0             | JAN/FEB/MAR           | 30                      | 23                      | 30                                                 |
| APR/MAY/JUNE          | 4             | 0         | 0             | APR/MAY/JUNE          | 20                      | 0                       | 0                                                  |

### GOALS AND ACTUAL MEMBERS CUMULATIVE

| DROPPED CLUBS: 1 |     | 16 CLUBS OF 76 ADDED 1 OR<br>MORE NEW MEMBERS | GENDER DISTRIBUTION                        |                |  |
|------------------|-----|-----------------------------------------------|--------------------------------------------|----------------|--|
|                  |     | WORE NEW MEMBERS                              | MALE                                       | 1,384 (43.41%) |  |
|                  |     |                                               | FEMALE 1,801 (56.49%) NON BINARY 0 (0.00%) |                |  |
| DROPPED MEMBERS  |     |                                               |                                            |                |  |
|                  |     |                                               | PREFER NOT TO ANSWER                       | 3 (0.09%)      |  |
| DECEASED         | 8   |                                               |                                            | ,              |  |
| CLUB CANCELLED   | 21  | CLICK HERE FOR CUMULATIVE                     | TOTAL FAMILY UNIT MEMBERS                  | 1,265          |  |
| OTHER            | 140 | MEMBERSHIP DATA                               |                                            |                |  |
| TOTAL            | 169 |                                               | FAMILY MEMBERS PAYING HALF DUES 850        |                |  |
|                  |     |                                               |                                            |                |  |